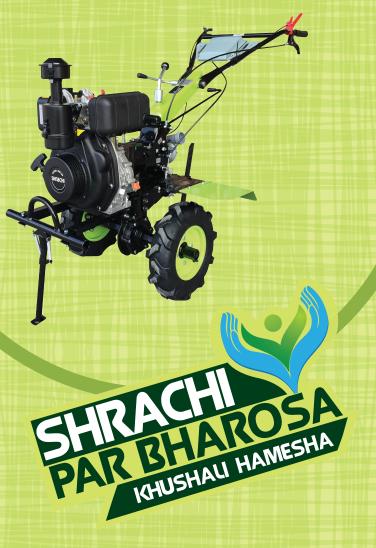

## 105 POWER WEEDER

Trusted by 1,00,000+ Proud Farmers

Useful for Inter-cultivation and Step Cultivation | Suitable for Horticulture and Plantation Crops Suitable for Both Dryland and Wetland Operations

Eligible for Subsidy | Tested by FMTTI | 300+ Dealer Network

| SPECIFICATIONS               | 105 POWER WEEDER                                             |
|------------------------------|--------------------------------------------------------------|
| Engine Model                 | 178 F                                                        |
| Engine Type                  | Single Cylinder, Vertical 4-Stroke, Diesel Air-cooled Engine |
| Engine Power                 | 6hp @ 3600rpm                                                |
| No. of Gear Speed            | 2 Forward & 1 Reverse (Optional 6 gear shift)                |
| Mode of Transmission         | Through PTO shaft                                            |
| No. of Blades                | 32 (adjustable)                                              |
| Weight                       | 118kg                                                        |
| Acre/hr.                     | 0.2 - 0.3                                                    |
| Fuel Consumption (litre/hr.) | 0.7                                                          |
| Avg. Depth of Cut (inch)     | 6-8                                                          |
| Avg. Width of Cut (feet)     | upto 3.5                                                     |